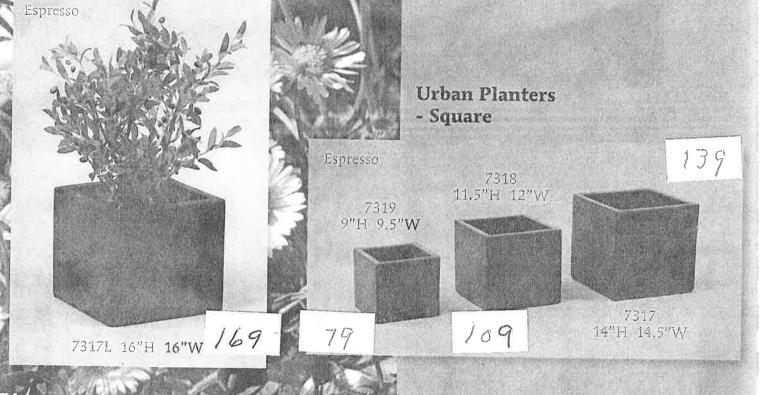

Cashier, randy

Description Price **Ext Price** 7328 urban pot \$439.00 \$2,195.00 T Silkmoon

Local Sales Tax

Subtotal: \$2,195.00 8.875 % Tax: +\$194.81

Shipping:

+\$175.00

RECEIPT TOTAL:

\$2,564.81

# **Urban Planters**

Urban Planters - Rectangular