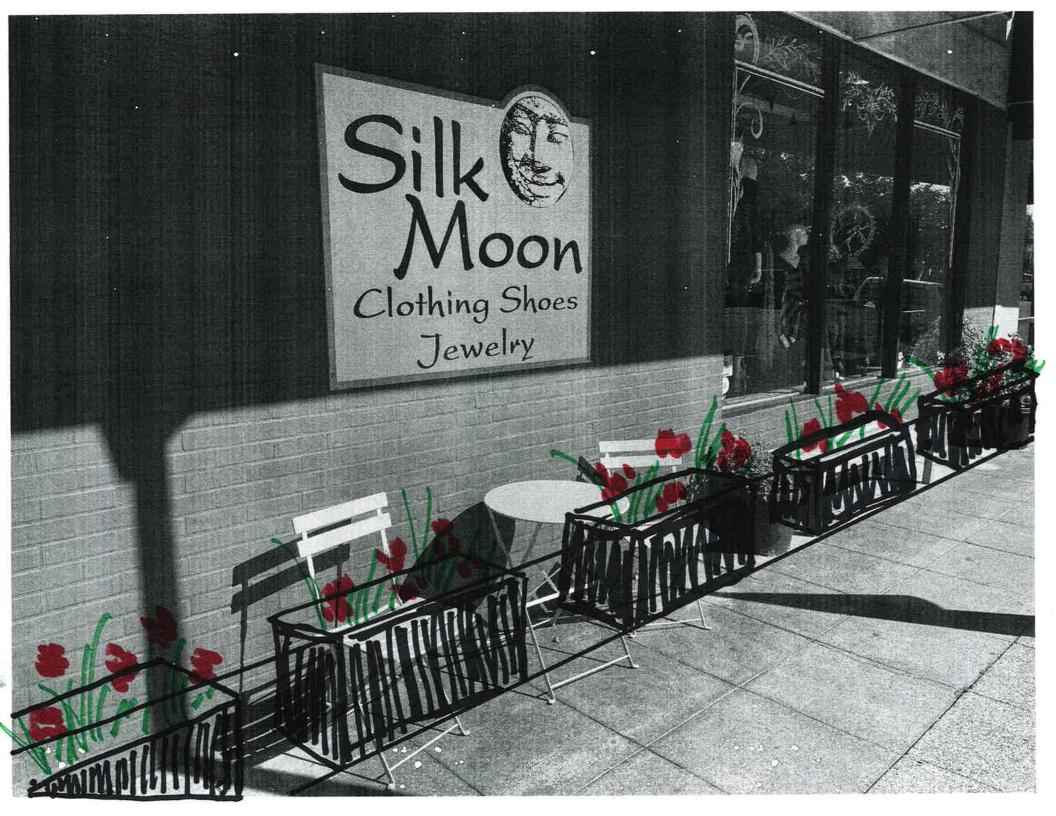

## **Project Description:**

The applicant would like to update the outside of the building by installing six concrete pots with drought and heat tolerant plants in them.

The total cost of the project is \$3,554.90 as noted within the application. The Façade Improvement Program designates either 75% of the total cost and not to exceed \$2,500. As proposed 75% of the cost of the project would be \$2,666.18 thus qualifying for the maximum amount of \$2,500

Supporting documentation may include an architectural rendering (depending upon the extent of the proposed improvements), landscape and irrigation plans, sign plans, paint chips and types of materials to be used and color schemes.