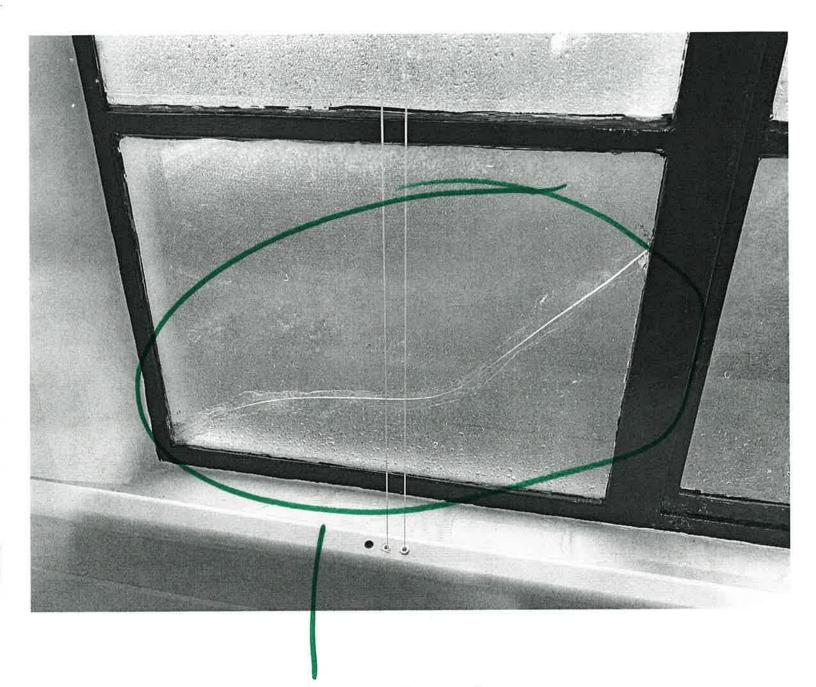

#### • (2021-002) – 120 High St.

The applicant/building owner (Ben Wylie) is requesting a Façade Improvement Rebate to replace the broken panes and mechanism to the original casement windows. The project has been quoted at \$3,890 for the replacement windows and operators, including labor. The project qualifies for the full rebate of \$2,500.