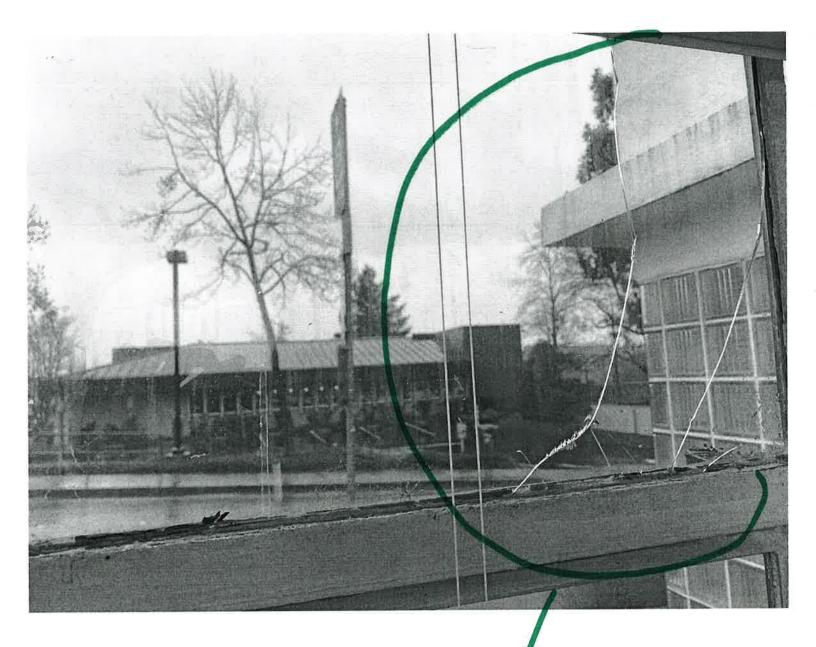

#### • (2021-002) – 120 High St.

The applicant/building owner (Ben Wylie) is requesting a Façade Improvement Rebate to replace the broken panes and mechanism to the original casement windows. The project has been quoted at \$3,890 for the replacement windows and operators, including labor. The project qualifies for the full rebate of \$2,500.

# **APPLICATION FORM**

| 1. Applicant Name: Ben Wylie Cor                                                                 | ntact Person: Ben Wylie                      |
|--------------------------------------------------------------------------------------------------|----------------------------------------------|
| Phone # 7078431723 E-Mail: benwylie1@gmai                                                        | il.com                                       |
| Business Name: None-Building owner Type text h.D.                                                | BA:                                          |
| Web site: None                                                                                   |                                              |
| Property Address: 120 High Street                                                                |                                              |
| Mailing Address: POB 615                                                                         |                                              |
| Total Building Sq. Ft: 3,763 Building Street Front                                               | rage: 160' Parcel # 004-201-013-000          |
| Are you the:  Owner/Occupant  Tenant Expiration                                                  | of Lease: None                               |
| Please check one:  Proprietorship  Partnership  Corp                                             | poration                                     |
| 2. Type of Business or Businesses in Building: Hair sa                                           | lon, tatoo parlor & general office           |
| 3. Project Description: To preserve the origional of                                             | casment windows by means of replacing        |
| broken panes and mechanisms. These                                                               | origional casement windows are a major       |
| architectural component of this historic g                                                       | gateway building. The entire building is     |
| comprised of 5 attached, yet seperate suites                                                     | /businesses that face Bodega & High Streets: |
| 110, 120 & 130 High Street & 7203 & 7205 E                                                       | Bodega Ave.                                  |
| 4. Estimated Costs: Category                                                                     | Bid Costs                                    |
| A. Painting                                                                                      | \$                                           |
| B. Signage                                                                                       | <b>\$</b>                                    |
| C. Awnings                                                                                       | \$                                           |
| D. Landscaping and Irrigation                                                                    | \$                                           |
| E. Exterior Lighting                                                                             | \$                                           |
| F. City Permit Fees                                                                              | \$                                           |
| G. Other (Attach separate complete list of all proposed improvements and breakdown of bid costs) | <b>¾№</b> \$ 3,890                           |
| Total Estimated Cost                                                                             | <b>%XXXXX</b> \$3,890                        |