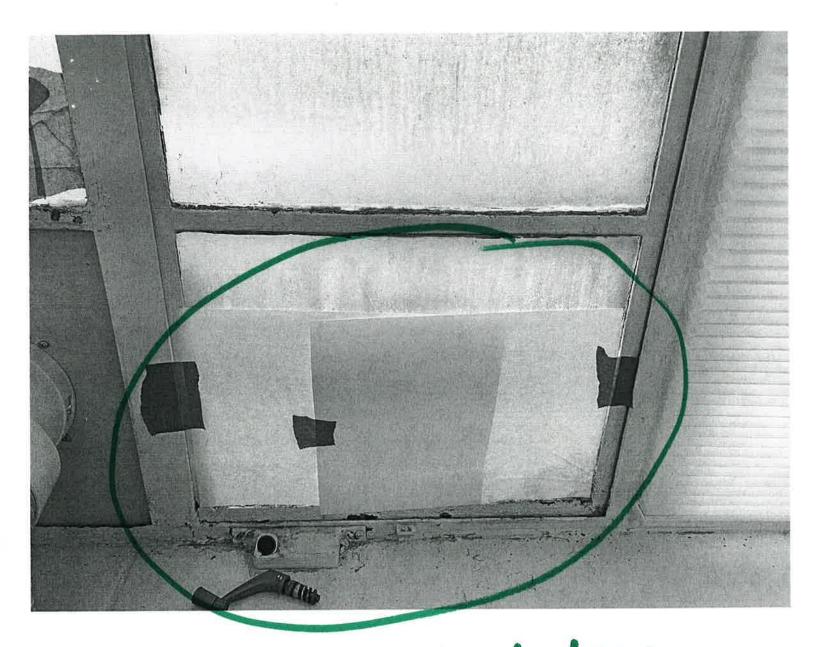

#### • (2021-002) – 120 High St.

The applicant/building owner (Ben Wylie) is requesting a Façade Improvement Rebate to replace the broken panes and mechanism to the original casement windows. The project has been quoted at \$3,890 for the replacement windows and operators, including labor. The project qualifies for the full rebate of \$2,500.