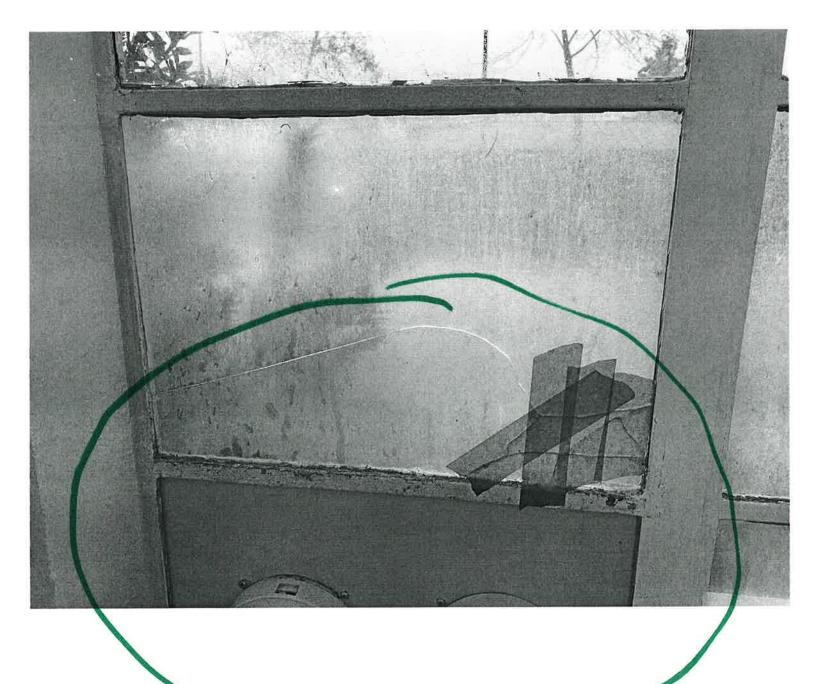

#### • (2021-002) – 120 High St.

The applicant/building owner (Ben Wylie) is requesting a Façade Improvement Rebate to replace the broken panes and mechanism to the original casement windows. The project has been quoted at \$3,890 for the replacement windows and operators, including labor. The project qualifies for the full rebate of \$2,500.

# **APPLICATION FORM**

| 1. Applicant Name: Ben Wylie Cor                                                                 | ntact Person: Ben Wylie                      |
|--------------------------------------------------------------------------------------------------|----------------------------------------------|
| Phone # 7078431723 E-Mail: benwylie1@gmai                                                        | il.com                                       |
| Business Name: None-Building owner Type text h.D.                                                | BA:                                          |
| Web site: None                                                                                   |                                              |
| Property Address: 120 High Street                                                                |                                              |
| Mailing Address: POB 615                                                                         |                                              |
| Total Building Sq. Ft: 3,763 Building Street Front                                               | rage: 160' Parcel # 004-201-013-000          |
| Are you the:  Owner/Occupant  Tenant Expiration                                                  | of Lease: None                               |
| Please check one:  Proprietorship  Partnership  Corp                                             | poration                                     |
| 2. Type of Business or Businesses in Building: Hair sa                                           | lon, tatoo parlor & general office           |
| 3. Project Description: To preserve the origional of                                             | casment windows by means of replacing        |
| broken panes and mechanisms. These                                                               | origional casement windows are a major       |
| architectural component of this historic g                                                       | gateway building. The entire building is     |
| comprised of 5 attached, yet seperate suites                                                     | /businesses that face Bodega & High Streets: |
| 110, 120 & 130 High Street & 7203 & 7205 E                                                       | Bodega Ave.                                  |
| 4. Estimated Costs: Category                                                                     | Bid Costs                                    |
| A. Painting                                                                                      | \$                                           |
| B. Signage                                                                                       | <b>\$</b>                                    |
| C. Awnings                                                                                       | \$                                           |
| D. Landscaping and Irrigation                                                                    | \$                                           |
| E. Exterior Lighting                                                                             | \$                                           |
| F. City Permit Fees                                                                              | \$                                           |
| G. Other (Attach separate complete list of all proposed improvements and breakdown of bid costs) | <b>¾№</b> \$ 3,890                           |
| Total Estimated Cost                                                                             | <b>%XXXXX</b> \$3,890                        |